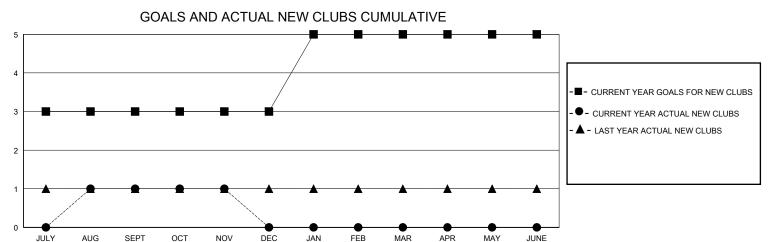

## District 322C5

GMT: **LOCATION INDIA GMT CA** 

| Clubs         |               |             |               | Members               |                       |                         |                                                    |  |
|---------------|---------------|-------------|---------------|-----------------------|-----------------------|-------------------------|----------------------------------------------------|--|
|               | RESULTS FOR   | R 2023-2024 |               | RESULTS FOR 2023-2024 |                       |                         |                                                    |  |
| QUARTER       | NEW CLUB GOAL | NEW CLUBS   | DROPPED CLUBS | QUARTER MEMBI         | ER GROWTH NET<br>GOAL | MEMBER GROWTH<br>ACTUAL | DROPPED<br>MEMBERS ACTUAL<br>(including transfers) |  |
| JULY/AUG/SEPT | 3             | 1           | 1             | JULY/AUG/SEPT         | 80                    | 181                     | 45                                                 |  |
| OCT/NOV/DEC   | 0             | 0           | 0             | OCT/NOV/DEC           | 70                    | 17                      | 13                                                 |  |
| JAN/FEB/MAR   | 2             | 0           | 0             | JAN/FEB/MAR           | 50                    | 0                       | 0                                                  |  |
| APR/MAY/JUNE  | 0             | 0           | 0             | APR/MAY/JUNE          | 0                     | 0                       | 0                                                  |  |