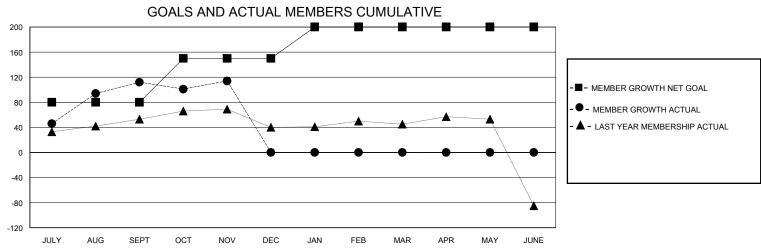

## District 322C5

GMT: **LOCATION INDIA GMT CA** 

| Clubs         |               |             |               | Members               |                       |                         |                                                    |  |
|---------------|---------------|-------------|---------------|-----------------------|-----------------------|-------------------------|----------------------------------------------------|--|
|               | RESULTS FOR   | R 2023-2024 |               | RESULTS FOR 2023-2024 |                       |                         |                                                    |  |
| QUARTER       | NEW CLUB GOAL | NEW CLUBS   | DROPPED CLUBS | QUARTER MEMBI         | ER GROWTH NET<br>GOAL | MEMBER GROWTH<br>ACTUAL | DROPPED<br>MEMBERS ACTUAL<br>(including transfers) |  |
| JULY/AUG/SEPT | 3             | 1           | 1             | JULY/AUG/SEPT         | 80                    | 181                     | 45                                                 |  |
| OCT/NOV/DEC   | 0             | 0           | 0             | OCT/NOV/DEC           | 70                    | 17                      | 13                                                 |  |
| JAN/FEB/MAR   | 2             | 0           | 0             | JAN/FEB/MAR           | 50                    | 0                       | 0                                                  |  |
| APR/MAY/JUNE  | 0             | 0           | 0             | APR/MAY/JUNE          | 0                     | 0                       | 0                                                  |  |